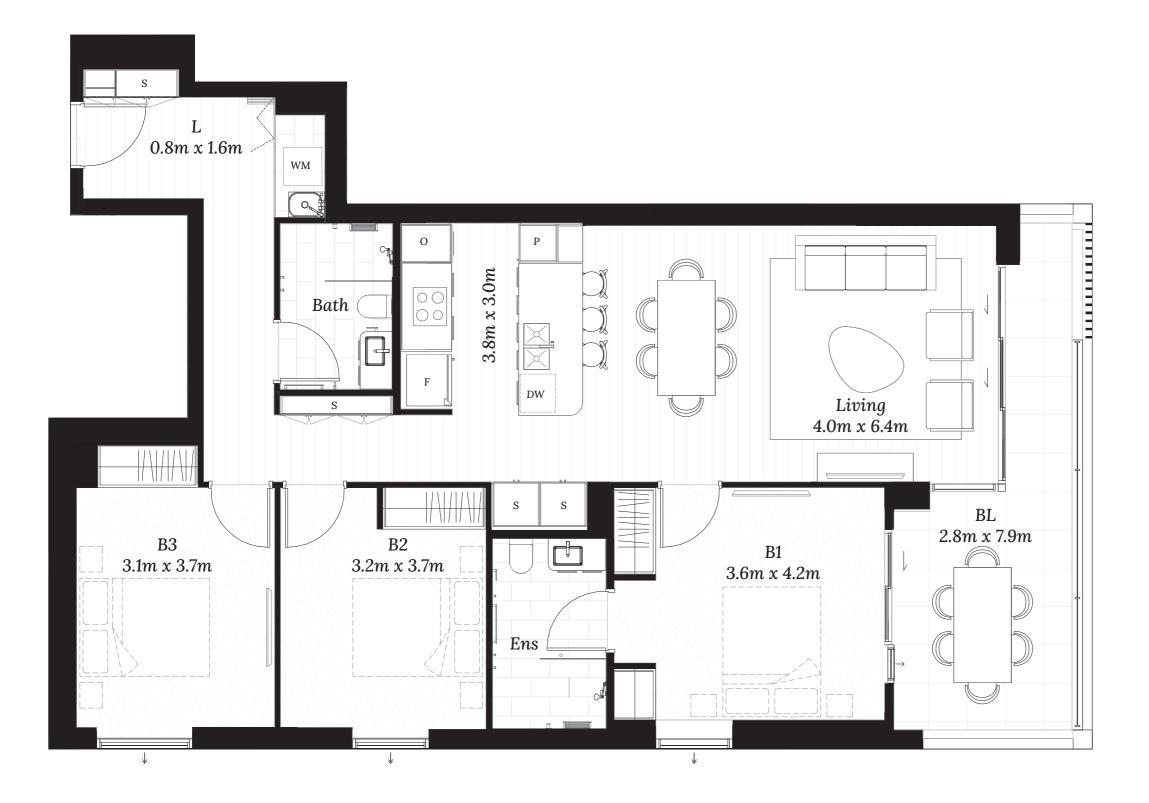

## 3 Bedroom – Type 1

| Details                 |                  |                |                   |        |                 |                    |  |
|-------------------------|------------------|----------------|-------------------|--------|-----------------|--------------------|--|
| 3<br>Bedrooms           |                  | 2<br>Bathrooms |                   |        | N               |                    |  |
| Specifications          |                  |                |                   |        |                 |                    |  |
| 108 m <sup>2</sup>      |                  |                | 19 m <sup>2</sup> |        |                 | 127 m <sup>2</sup> |  |
| Internal                |                  |                | External          |        |                 | Total              |  |
| Apartments of this type |                  |                |                   |        |                 |                    |  |
| 70                      | 03               |                | 1203              | 1703   |                 |                    |  |
| 803                     |                  | 1303           |                   | 1803   |                 |                    |  |
| 90                      | 903              |                | 1403              |        | 03              |                    |  |
| 1003                    |                  | 1503           |                   |        |                 |                    |  |
| 1103                    |                  | 1603           |                   |        |                 |                    |  |
| Кеу                     |                  |                |                   |        |                 |                    |  |
| WG                      | Winter garden    |                | Р                 | Pantry |                 |                    |  |
| BL                      | Balcony          |                |                   | WIR    | Walk in robe    |                    |  |
| Ens                     | Ensuite          |                |                   | 0      | Oven            |                    |  |
| L                       | Laundry          |                |                   | F      | Fridge          |                    |  |
| SA                      | Study area       |                |                   | DW     | Dishwasher      |                    |  |
| S                       | Storage cupboard |                |                   | WM     | Washing machine |                    |  |