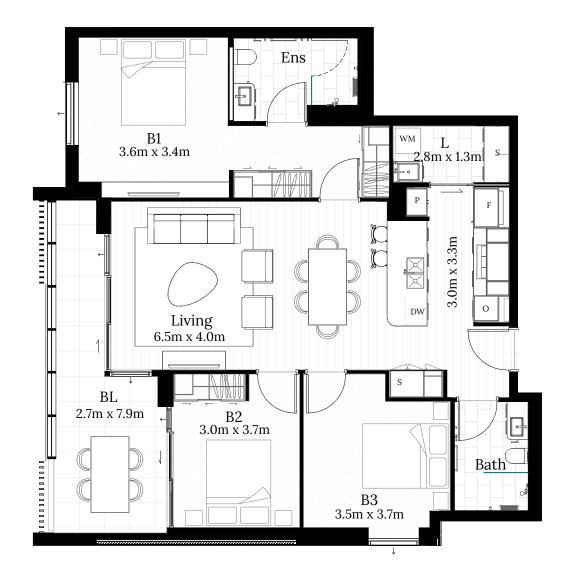

0M 5M

| 3 Bed Type 6B                                                                                                                                                                                                                                                                                                                                                                                                                     |                  |           |                                  |     |                                        |   |
|-----------------------------------------------------------------------------------------------------------------------------------------------------------------------------------------------------------------------------------------------------------------------------------------------------------------------------------------------------------------------------------------------------------------------------------|------------------|-----------|----------------------------------|-----|----------------------------------------|---|
| Details                                                                                                                                                                                                                                                                                                                                                                                                                           |                  |           |                                  |     |                                        |   |
| 3<br>Bedrooms                                                                                                                                                                                                                                                                                                                                                                                                                     |                  |           | 2<br>Bathrooms<br>Specifications |     |                                        | N |
| 99 m²<br>Internal                                                                                                                                                                                                                                                                                                                                                                                                                 |                  |           | 18 m²<br><sup>External</sup>     |     | 117 m <sup>2</sup><br><sub>Total</sub> |   |
| A 2803                                                                                                                                                                                                                                                                                                                                                                                                                            |                  | partments | of this type                     |     |                                        |   |
| Кеу                                                                                                                                                                                                                                                                                                                                                                                                                               |                  |           |                                  |     |                                        |   |
| WG                                                                                                                                                                                                                                                                                                                                                                                                                                | Winter garden    |           |                                  | Р   | Pantry                                 |   |
| BL                                                                                                                                                                                                                                                                                                                                                                                                                                | Balcony          |           |                                  | WIR | Walk in robe                           |   |
| Ens                                                                                                                                                                                                                                                                                                                                                                                                                               | Ensuite          |           |                                  | 0   | Oven                                   |   |
| L                                                                                                                                                                                                                                                                                                                                                                                                                                 | Laundry          |           |                                  | F   | Fridge                                 |   |
| SA                                                                                                                                                                                                                                                                                                                                                                                                                                | Study area       |           |                                  | DW  | Dishwasher                             |   |
| S                                                                                                                                                                                                                                                                                                                                                                                                                                 | Storage cupboard |           |                                  | WM  | Washing machine                        |   |
| levande.com.au/thecambridge                                                                                                                                                                                                                                                                                                                                                                                                       |                  |           |                                  |     |                                        |   |
| The floor and location plans shown are indicative only and<br>not drawn to scale. Dimensions, areas, distances and<br>configurations are estimates. All information is to the best<br>of the knowledge and belief of Levande at the time of<br>publication and subject to change. Levande does not accept<br>any liability for loss or damage arising from any reliance<br>on the information contained in this document. Printed |                  |           |                                  |     |                                        |   |